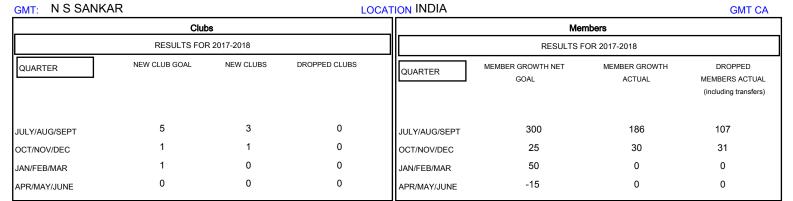

## District 318 A

Results as of: 10/31/2017

| DROPPED CLUBS: 0 |     | 42 CLUBS OF 118 ADDED 1 OR MORE<br>NEW MEMBERS | GENDER DISTRIBUTION           MALE         2,976 (82.92%)           FEMALE         613 (17.08%) |       |
|------------------|-----|------------------------------------------------|-------------------------------------------------------------------------------------------------|-------|
| DROPPED MEMBERS  |     |                                                | Women Percentage Fiscal Year Goal: 20%                                                          |       |
| DECEASED         | 5   | CLICK HERE FOR CUMULATIVE MEMBERSHIP DATA      | TOTAL FAMILY UNIT MEMBERS                                                                       | 1,044 |
| CLUB CANCELLED   | 0   |                                                | FAMILY MEMBERS PAYING HALF 53'                                                                  |       |
| OTHER            | 133 |                                                |                                                                                                 |       |
| TOTAL            | 138 |                                                |                                                                                                 |       |