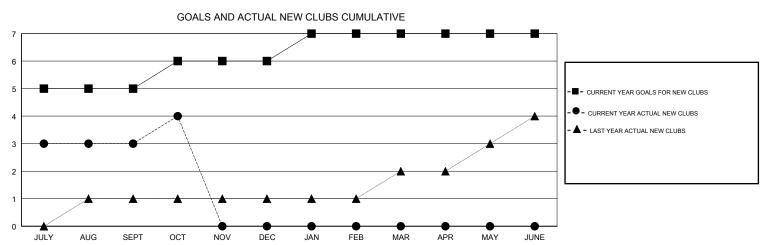

## District 318 A

Results as of: 10/31/2017

| DROPPED CLUBS: 0 |     | 42 CLUBS OF 118 ADDED 1 OR MORE<br>NEW MEMBERS | GENDER DISTRIBUTION           MALE         2,976 (82.92%)           FEMALE         613 (17.08%) |       |
|------------------|-----|------------------------------------------------|-------------------------------------------------------------------------------------------------|-------|
| DROPPED MEMBERS  |     |                                                | Women Percentage Fiscal Year Goal: 20%                                                          |       |
| DECEASED         | 5   | CLICK HERE FOR CUMULATIVE MEMBERSHIP DATA      | TOTAL FAMILY UNIT MEMBERS                                                                       | 1,044 |
| CLUB CANCELLED   | 0   |                                                | FAMILY MEMBERS PAYING HALF 53'                                                                  |       |
| OTHER            | 133 |                                                |                                                                                                 |       |
| TOTAL            | 138 |                                                |                                                                                                 |       |