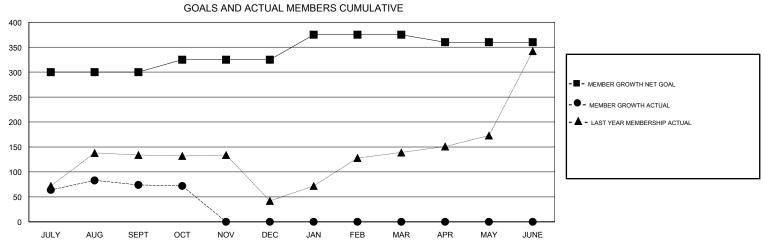

## District 318 A

Results as of: 10/31/2017

| DROPPED CLUBS: 0 |     | 42 CLUBS OF 118 ADDED 1 OR MORE<br>NEW MEMBERS | GENDER DISTRIBUTION           MALE         2,976 (82.92%)           FEMALE         613 (17.08%) |       |
|------------------|-----|------------------------------------------------|-------------------------------------------------------------------------------------------------|-------|
| DROPPED MEMBERS  |     |                                                | Women Percentage Fiscal Year Goal: 20%                                                          |       |
| DECEASED         | 5   | CLICK HERE FOR CUMULATIVE MEMBERSHIP DATA      | TOTAL FAMILY UNIT MEMBERS                                                                       | 1,044 |
| CLUB CANCELLED   | 0   |                                                | FAMILY MEMBERS PAYING HALF 53'                                                                  |       |
| OTHER            | 133 |                                                |                                                                                                 |       |
| TOTAL            | 138 |                                                |                                                                                                 |       |